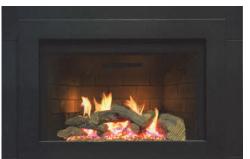

## **INSERT SERIES** Natural Gas Insert

Champion w/Split log set

Champion w/East Coast Log Set

Grand w/Rock and Glass