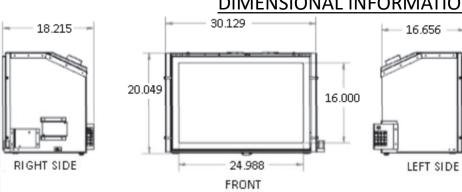

most recent technology available including a full electronic package. All our inserts come standard with electronic ignition and a fully loaded operating system available to accommodate all applications; the Deluxe System. The

Deluxe System boasts all the bells and whistles including a 7 day programmable remote with thermostat control & 7 stage modulating flame control.

The Deluxe System also has a 6 stage modulating fan so the homeowner can enjoy both radiant and convection heat from one fireplace ...



#100-11091 Bridgeport Rd. B.C. V6X 1T3 Ph:604-231-8923 Fx:604-231-8924 www. Savannahheating.com

## DVI 26,000 Grand & Champion

## **INSERT SERIES** Natural Gas Insert

Champion w/Split log set



Champion w/East Coast Log Set



Grand w/Rock and Glass



### DIMENSIONAL INFORMATION





#### SURROUND AND SCREEN INFO



SSTI28—STANDARD 3PC BLACK SURROUND (41"w X28"H)W/SCREEN SSTI26 - STANDARD 3PC BLACK SURROUND (41"W X26"H)W/SCREEN 4STI - 4 SIDED BLACK SURROUND W/SCREEN SSTI28-SLIM - THIN 3PC BLACK SURROUND (41"W X28"H)W/SCREEN

SSTI26-SLIM - THINK 3PC BLACK SURROUND (41"W X26"H)W/SCREEN 4STI-SLIM - THIN 4 SIDED BLACK SURROUND W/SCREEN

DVISC - SAVEFTY SCREEN ONLY FOR DVI26,000

Custom surrounds available (please enquire)

# **Deluxe System**

- True Clean Face Design
- 26,000BTU's on High
- 13,000BTU's on Low
- Electronic Ignition

**Features** 

- Ceramic Glass
- Safety Screen
- Ceramic Brick Panels
- Stainless Steel Burner
- 100% Safety Shut Off
- NG or LP

- Electronic Ignition
- Fan Kit w/6 stage adjustable fan control
- 7 Stage Modulating Flame Control
- 7 Day Pr