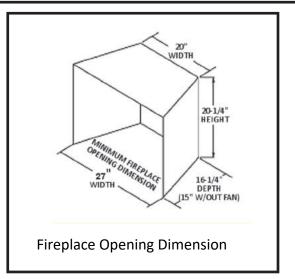

SURROUND (41"w X28"H)W/SCREEN SSTI26 - STANDARD 3PC BLACK SURROUND (41"W X26"H)W/SCREEN 4STI - 4 SIDED BLACK SURROUND W/SCREEN SSTI28-SLIM - THIN 3PC BLACK SURROUND (41"W X28"H)W/SCREEN

SSTI26-SLIM - THINK 3PC BLACK SURROUND (41"W X26"H)W/SCREEN 4STI-SLIM - THIN 4 SIDED BLACK SURROUND W/SCREEN

DVISC - SAVEFTY SCREEN ONLY FOR DVI26,000

Custom surrounds available (please enquire)

# **Deluxe System**

- True Clean Face Design
- 26,000BTU's on High
- 13,000BTU's on Low
- Electronic Ignition

**Features** 

- Ceramic Glass
- Safety Screen
- Ceramic Brick Panels
- Stainless Steel Burner
- 100% Safety Shut Off
- NG or LP

- Electronic Ignition
- Fan Kit w/6 stage adjustable fan control
- 7 Stage Modulating Flame Control
- 7 Day Programable Deluxe Thermostat Remote
- \*\*110V power required