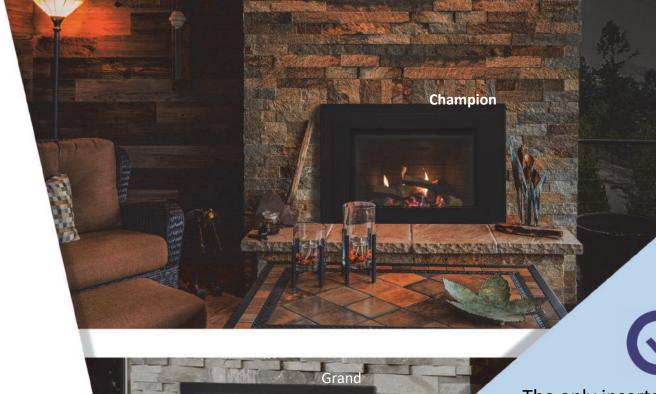

INSERT SERIES
DV126,000 Grand &
Champion

The only inserts you will find that encompass all of the most recent technology available including a full electronic package. All our inserts come standard with electronic ignition and a fully loaded operating system available to accommodate all applications; the Deluxe System. The

## DVI 26,000 Grand & Champion

## **INSERT SERIES** Natural Gas Insert

Champion w/Split log set

Champion w/East Coast Log Set

Grand w/Rock and Glass