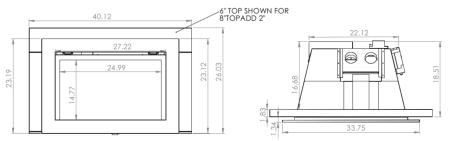

### DIMENSIONAL INFORMATION

#### SURROUND AND SCREEN INFO

SSTI28—STANDARD 3PC BLACK SURROUND (41"w X28"H)W/SCREEN SSTI26 - STANDARD 3PC BLACK SURROUND (41"W X26"H)W/SCREEN 4STI - 4 SIDED BLACK SURROUND W/SCREEN SSTI28-SLIM - THIN 3PC BLACK SURROUND (41"W X28"H)W/SCREEN

SSTI26-SLIM - THINK 3PC BLACK SURROUND (41"W X26"H)W/SCREEN 4STI-SLIM - THIN 4 SIDED BLACK SURROUND W/SCREEN

DVISC - SAVEFTY SCREEN ONLY FOR DVI26,000

Custom surrounds available (please enquire)