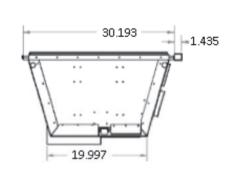

ost recent technology available including a full electronic package. All our inserts come standard with electronic ignition and a fully loaded operating system available to accommodate all applications; the Deluxe System. The

Deluxe System boasts all the bells and whistles including a 7 day programmable remote with thermostat control & 7 stage modulating flame control.

The Deluxe System also has a 6 stage modulating fan so the homeowner can enjoy both radiant and convection heat from one fireplace ...



#100-11091 Bridgeport Rd. B.C. V6X 1T3 Ph:604-231-8923 Fx:604-231-8924 www. Savannahheating.com

## DVI 26,000 Grand & Champion

## **INSERT SERIES** Natural Gas Insert

Champion w/Split log set



Champion w/East Coast Log Set



Grand w/Rock and Glass



### DIMENSIONAL INFORMATION





#### SURROUND AND SCREEN INFO



SSTI28—STANDARD 3PC BLACK SURROUND (41"w X28"H)W/SCREEN SSTI26 - STANDARD 3PC BLACK SURROUND (41"W X26"H)W/SCREEN 4STI - 4 SIDED BLACK SURROUND W/SCREEN SSTI28-SLIM - THIN 3PC BLACK SURROUND (41"W X28"H)W/SCREEN

SSTI26-SLIM - THINK 3PC BLACK SURROUND (41"W X26"H)W/SCREEN 4STI-SLIM - THIN 4 SIDED BLACK SURROUND W/SCREEN

DVISC - SAVEFTY SCREEN ONLY FOR DVI26,000

Custom surrounds available (please enquire)

# **Deluxe System**

- True Clean Face Design
- 26,000BTU's on High
- 13,000BTU's on Low
- Electronic Ignition

**Features** 

- Ceramic Glass
- Safety Screen
- Ceramic Brick Panels
- Stainless Steel Burner
- 100% Safety Shut Off
- NG or LP

- Electronic Ignition
- Fan Kit w/6 stage adjustable fan control
- 7 Stage Modulating Flame Control
- 7 Day Prog