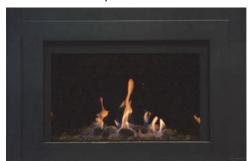

## **INSERT SERIES** Natural Gas Insert

Champion w/Split log set

Champion w/East Coast Log Set

Grand w/Rock and Glass